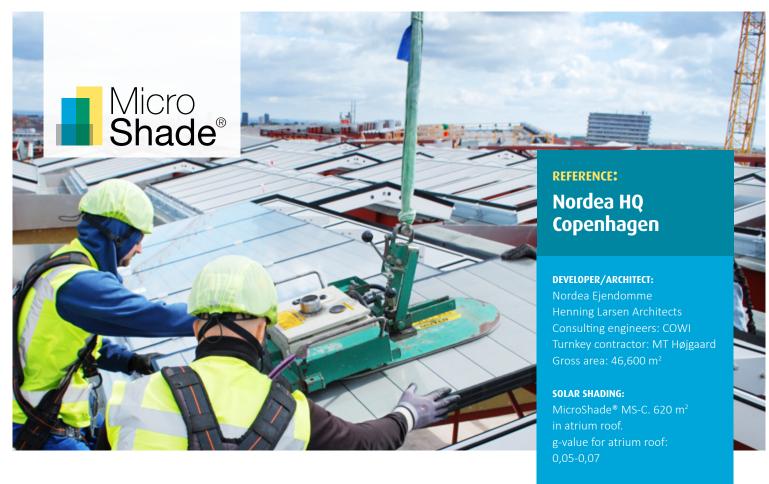

## EXTENSIVE SOLAR SHADING AT NORDEA'S NEW HQ

A 620 m² glass MicroShade canopy secures a sound indoor climate and LEED certification. Construction process has been much faster by using MicroShade.

MT Højgaard has been the turnkey contractor for Nordea's new headquarters, which was designed by Henning Larsen Architects. The heart of the building is an open atrium covered by an extensive glass roof. The room itself is the bank's trading floor in which dealers have to be able to operate efficiently throughout the day. As a result there are major requirements as to the indoor climate.

The architect has wanted as much natural daylight in the area as possible. This has been achieved using MicroShade which acts as a barrier to unwanted heating but allows light to stream through. The positive effect on the indoor climate is vital in order to achieve an LEED certification (LEED, Leadership in Energy & Environmental Design). COWI consultants and Henning Larsen Architects chose solutions to secure sustainability with a low energy consumption, a beneficial indoor climate, healthy materials and other favourable features.